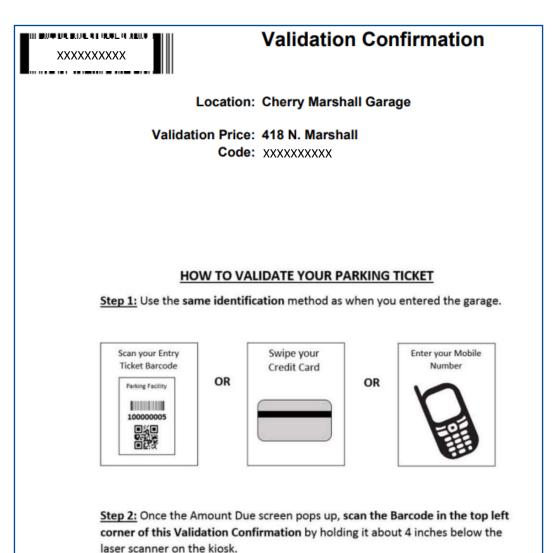

#### How to validate parking passes for your guests at Cherry St./Marshall St. Parking Deck?

Click on the hyperlink below and register a subscription parking account with a valid method of payment. Once you have that setup, share your ACCOUNT NUMBER with your Convention Service Manager or Catering Sales Manager. LAZ Parking will then issue you the passes prior to your group's arrival. Please coordinate with your Convention Service Manager or Catering Sales Manager how to retrieve the passes.

https://go.lazparking.com/login?type=register

745 Parking Spaces

**Example:** please remind your attendees to grab a ticket. Do not select payment.