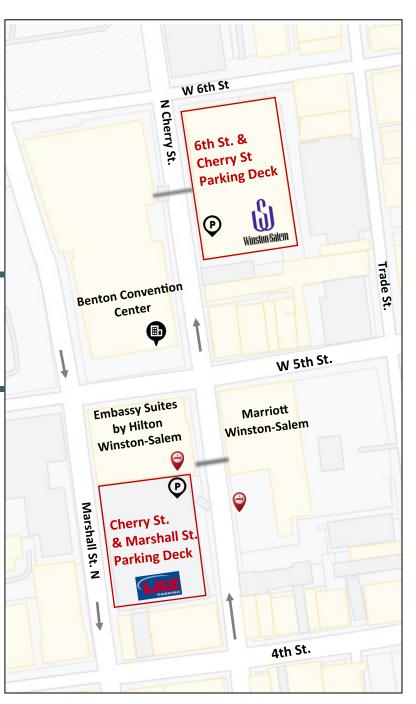

# 6<sup>th</sup> St. and Cherry St. Parking Deck

Monday - Friday 6:30 am - 5:30 pm

| Every hour        | \$1.00 |
|-------------------|--------|
| Max and Overnight | \$9.00 |

The closest parking deck to WINSTON BALLROOM, SALEM BALLROOM and PIEDMONT EXHIBIT HALL

## <u>Cherry St. and Marshall St. Parking Deck</u> (next to Embassy Suites)

| 0-1 Hour             | \$3.00 |
|----------------------|--------|
| Each Additional Hour | \$1.00 |

Skywalk from 2nd level parking deck to the 2nd floor of Marriott. Elevator in the Skywalk to Benton Convention Center.

The closest parking desk to GALLERY BALLROOM and the GAINES BALLROOM in Benton in addition to HEARN BALLROOM in Marriott.

## 6th St. & Cherry St. Parking Deck