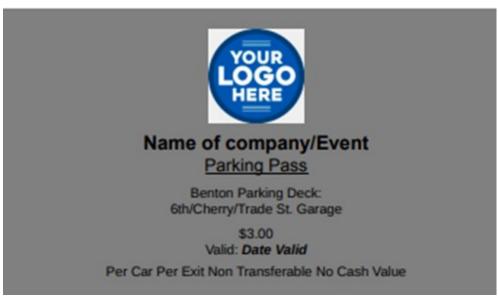

### How to validate parking passes for your guests at 6th St. & Cherry St. Parking Deck?

Coordinate with your Convention Service Manager or Catering Sales Manager with your desired amount of passes and the cost.

Only the amount that is passed out to the attendees will be charged to the group master.

For example: The venue provides 100 parking passes, only 80 passes are handed out. Benton Convention Center will only charge the group master for 80 passes.

## **Example:**